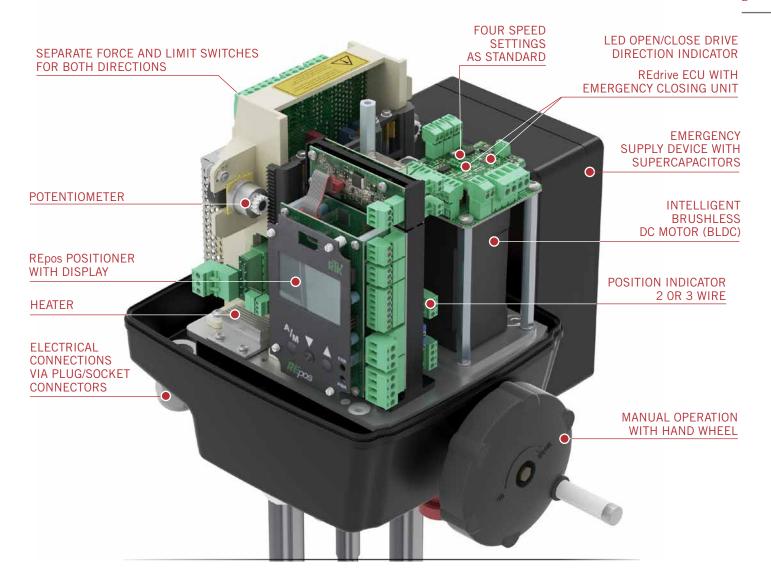

> Smart BLCD motor with REdrive ECU - Emergency closing unit

- > Actuating Force -3 kN
- 9

- Adjustable speed
- > No oil tank necessary
- > Compact construction can be easily retrofitted
- > Accommodates flow in both directions (FTO and FTC)

#### OPTIONAL ACCESSORIES INCLUDE

- > Power pack, input 90-264 V 50/60 Hz
- Heater
- > Speeds individually pre-settable
- > Potentiometer
- > Position indicator, 2 or 3-wire
- > REpos positioner with display
- > Bus system (Profibus DP, CANopen)