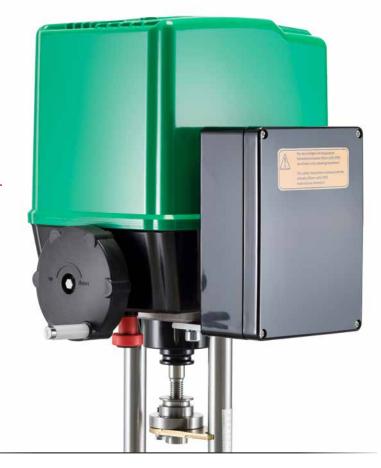

### ENSURES SYSTEM PROTECTION STAYS ON EVEN WHEN THE POWER GOES OFF.

The REact 30 DC-PoP linear electric 3 kN actuator is uniquely designed to keep your system safe in any situation. Because unlike other actuators, the REact 30 DC-PoP offers two system-saving features - a standard **Emergency Closing Unit** and a **PoP-module** (Emergency power supply) that allows the actuator to reach a predefined safety end position if power is lost.